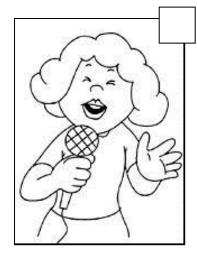

The police officer is
wearing a light blue
shirt, black trousers
and a brown belt. There
is a yellow star on his
black cap.

The blonde singer is wearing a flowery t-shirt and a purple and yellow plaid skirt.