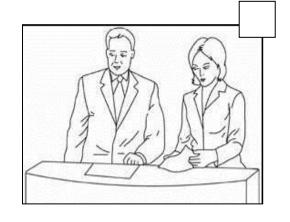

10

The dentist is wearing a light blue jacket and dark blue trousers. His shoes are yellow and his hair is completely grey.

The scientist is wearing an orange and purple plaid shirt.

9

11

The male journalist is wearing a grey suit, His tie is black and his shirt is white. He female journalist is wearing a red jacket and a turtleneck pink blouse.