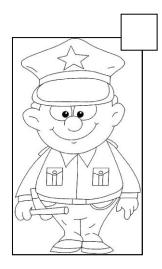

The police officer is
wearing a light blue
shirt, black trousers
and a brown belt. There
is a yellow star on his
black cap.

The blonde singer is wearing a flowery t-shirt and a purple and yellow plaid skirt.